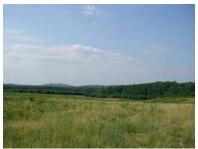

## Appomattox County: Rosebower - \$149,000 55 acres of organic farmland 1,450 feet of frontage on Route 24 Will divide

This tract is part of the Rosebower Post Office and overnight stop on the Lynchburg-Richmond stage road. Named for the lovely roses that grew here. 55 acres of lovely organic farmland. 40 acres open pasture and cropland, potential for horse farm, flat to rolling, gorgeous Mountain Views and 1450' hardtop frontage on Rt 24. Historic Civil War area. Just 7 miles from Appomattox (Walmart) and 3 miles to convenience store. New survey, perks, electricity, high speed internet, stream, pond site. Joins Appomatox-Buckingham State Park (20,000ac). Just 5 mi to Holiday Lake. Will Divide. Seller financing is available with 20% down and 9% interest.