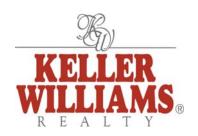

## Appomattox County: Rosebower - \$149,000 55 acres of organic farmland 1,450 feet of frontage on Route 24 Will divide

This tract is part of the Rosebower Post Office and overnight stop on the Lynchburg-Richmond stage road. Named for the lovely roses that grew here. 55 acres of lovely organic farmland. 40 acres open pasture and cropland, potential for horse farm, flat to rolling, gorgeous Mountain Views and 1450' hardtop frontage on Rt 24. Historic Civil War area. Just 7 miles from Appomattox (Walmart) and 3 miles to convenience store. New survey, perks, electricity, high speed internet, stream, pond site. Joins Appomatox-Buckingham State Park (20,000ac). Just 5 mi to Holiday Lake. Will Divide. Seller financing is available with 20% down and 9% interest.

## **HIGHLIGHTS:**

- 7 mi from Walmart
- Perks, electricity
- High Speed Internet
- Beautiful Mountain Views
- Joins Appomattox-Buckingham State Park 20,000 acres
- 5 mi to Holiday Lake
- Pond site & stream
- Will divide
- Seller financing available