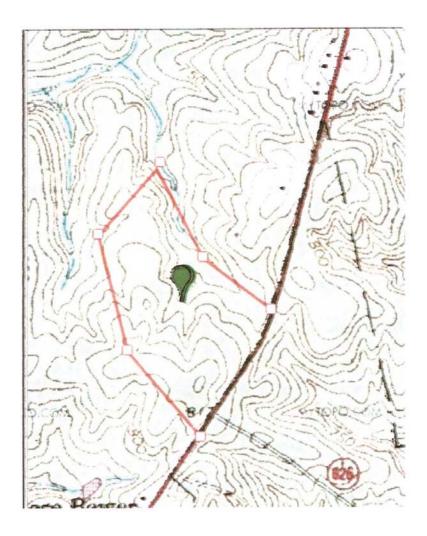

## Appomattox County: Rosebower - \$149,000 55 acres of organic farmland 1,450 feet of frontage on Route 24 Will divide

This tract is part of the Rosebower Post Office and overnight stop on the Lynchburg-Richmond stage road. Named for the lovely roses that grew here. 55 acres of lovely organic farmland. 40 acres open pasture and cropland, potential for horse farm, flat to rolling, gorgeous Mountain Views and 1450' hardtop frontage on Rt 24. Historic Civil War area. Just 7 miles from Appomattox (Walmart) and 3 miles to convenience store. New survey, perks, electricity, high speed internet, stream, pond site. Joins Appomatox-Buckingham State Park (20,000ac). Just 5 mi to Holiday Lake. Will Divide. Seller financing is available with 20% down and 9% interest.

## **HIGHLIGHTS:**

- 7 mi from Walmart
- Perks, electricity
- High Speed Internet
- Beautiful Mountain Views
- Joins Appomattox-Buckingham State Park 20,000 acres
- 5 mi to Holiday Lake
- Pond site & stream
- Will divide
- Seller financing available

## **MAP & DIRECTIONS:**

http://maps.google.com/maps/ms?ie=UTF8&hl=en&msa=0&msid=202592558365138376652.00 049d582c55f8523707e&ll=37.43459,-78.723564&spn=0.00857,0.013046&t=h&z=16

Cell (434) 531-5351 • Fax (801) 681-0286 • hash@kw.com • www.AgingYourWay.org WANT MORE IN A WEBSITE IN CVILLE? www.FindHomesInCharlottesville.com IS YOUR HOUSE PAID FOR? www.PayOffYourHome.org