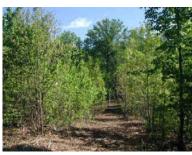

## Appomattox County: Rosebower - \$149,000 55 acres of organic farmland 1,450 feet of frontage on Route 24 Will divide

This tract is part of the Rosebower Post Office and overnight stop on the Lynchburg-Richmond stage road. Named for the lovely roses that grew here. 55 acres of lovely organic farmland. 40 acres open pasture and cropland, potential for horse farm, flat to rolling, gorgeous Mountain Views and 1450' hardtop frontage on Rt 24. Historic Civil War area. Just 7 miles from Appomattox (Walmart) and 3 miles to convenience store. New survey, perks, electricity, high speed internet, stream, pond site. Joins Appomatox-Buckingham State Park (20,000ac). Just 5 mi to Holiday Lake. Will Divide. Seller financing is available with 20% down and 9% interest.

## **HIGHLIGHTS:**

- 7 mi from Walmart
- Perks, electricity
- High Speed Internet
- Beautiful Mountain Views
- Joins Appomattox-Buckingham State Park 20,000 acres
- 5 mi to Holiday Lake
- Pond site & stream
- Will divide
- Seller financing available