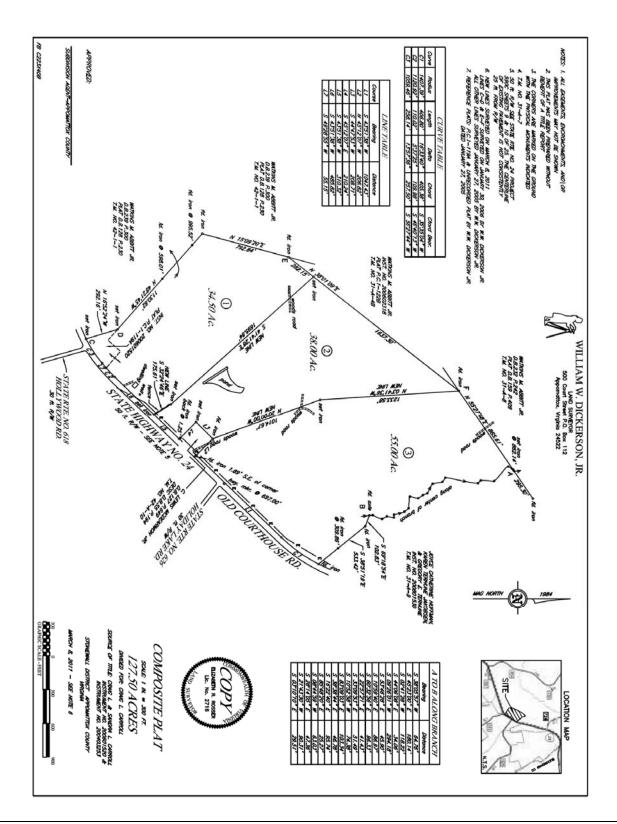

## Appomattox County: Rosebower - \$149,000 55 acres of organic farmland 1,450 feet of frontage on Route 24 Will divide

This tract is part of the Rosebower Post Office and overnight stop on the Lynchburg-Richmond stage road. Named for the lovely roses that grew here. 55 acres of lovely organic farmland. 40 acres open pasture and cropland, potential for horse farm, flat to rolling, gorgeous Mountain Views and 1450' hardtop frontage on Rt 24. Historic Civil War area. Just 7 miles from Appomattox (Walmart) and 3 miles to convenience store. New survey, perks, electricity, high speed internet, stream, pond site. Joins Appomatox-Buckingham State Park (20,000ac). Just 5 mi to Holiday Lake. Will Divide. Seller financing is available with 20% down and 9% interest.

## **HIGHLIGHTS:**

- 7 mi from Walmart
- Perks, electricity
- High Speed Internet
- Beautiful Mountain Views
- Joins Appomattox-Buckingham State Park 20,000 acres
- 5 mi to Holiday Lake
- Pond site & stream
- Will divide
- Seller financing available